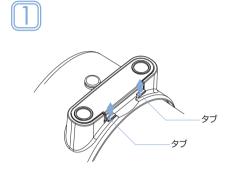

### シャワーホルダーの取り付け

- ① シャワーホルダーを取り付ける場所を決め、汚れを取り除きます。
- ※シャワーホルダーの吸盤がつかない場所に取り付ける場合は、付属の接着プレートをつけてからシャワーホルダーを取り付けてください。

接着プレートは、シールで接着するためいったん取り付けてから 再度取り付けることができません。 位置決めはシールの剥離紙 をはがす前に行ってください。

※シャワーヘッドの固定部分がゆるんできた場合には、矢印の方向にダイヤルをしめてください。
ダイヤル・ダイヤル・