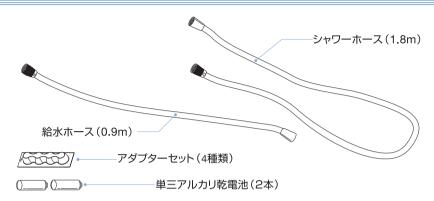

#### 交換部品リスト

| 人」大口口ロフハ |      |                 |              |
|----------|------|-----------------|--------------|
| 製品番号     | 発注番号 | 製品名             |              |
| 101048J  | 4102 | eSpringバスルーム浄水器 | 交換用フィルターセット  |
| 101644J  | 4103 | eSpringバスルーム浄水器 | 交換用プレフィルター   |
| 101645J  | 4104 | eSpringバスルーム浄水器 | シャワーヘッド      |
| 101646J  | 4105 | eSpringバスルーム浄水器 | 給水ホース(0.6m)  |
| 101647J  | 4106 | eSpringバスルーム浄水器 | 給水ホース(0.9m)  |
| 101648J  | 4107 | eSpringバスルーム浄水器 | 給水ホース (1.2m) |
| 101649J  | 4108 | eSpringバスルーム浄水器 | シャワーホース      |
| 101650J  | 4109 | eSpringバスルーム浄水器 | シャワーホルダー     |
| 101651J  | 4110 | eSpringバスルーム浄水器 | アダプターセット     |

- ・電池の+と-を間違えないように注意してく ださい。
- ・電池セット後、バッテリーケースのフタがきちんとはまっていることを確認してください。
- ・電池をセットするとフィルターランプがすべて短い点滅をしますが、異常ではありません。

4 eSpringバスルーム浄水器の設置 場所を決めてください。

- ・混合水栓からeSpringバスルーム浄水器の距離は、給水ホースの長さ(0.9m)以内となります。
- ・別売りで 「1.2m」 「0.6m」 の給水ホースを準備しています。詳しくは、P.7の 「交換部品リスト」 をご参照ください。
- が止まっていることを確認し、 既設のシャワーホースを混合水栓 から外してください。

- ・取り外したシャワーホースとシャワーヘッドは eSpringバスルーム浄水器には必要ありません。
- を製品に付属の給水ホース、シャワーホースの各先端内部のゴムパッキンが平らになっているか、確認してください。

―ゴムパッキン

※はじめは、各ホース先端の金具に透明のプラスチックキャップが取り付けられています。回して取り外してください。

・平らではない場合は、押す、入れ直すなどして平らにします。

## 取り付け手順 2 ホースの取り付けと水漏れの確認

給水ホース先端のすべり止め加 工された金具を、eSpringバス ルーム浄水器本体の外よりの接 続口に取り付けてください。

給水ホースは、短いほうのホースです。

給水ホース先端の表面が滑らかな 金具を混合水栓に取り付けてくだ さい。取り付けは、混合水栓の種類 に応じて直接、あるいはアダプター セットを使用してください。

・どの方法で接続するかは、P.8 ①でご確 認ください。

給水ホースの金具(表面が滑らかな側)での直 接接続

付属のアダプターを使用しての接続

シャワーホース先端のすべり止め 3 加工された金具を、eSpringバス ルーム浄水器本体中央の接続口 に取り付けてください。

シャワーホースは、長いほうのホース

·これで、eSpringバスルーム浄水器の取り付けは終了です。

本体を縦置きにし、浄水/原水切 り換えスイッチを浄水モードに合 わせた状態で、約2分間水を流し たままにしてください。