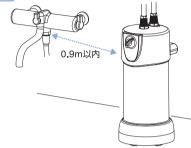

- ・電池の+と-を間違えないように注意してく ださい。
- ・電池セット後、バッテリーケースのフタがきちんとはまっていることを確認してください。
- ・電池をセットするとフィルターランプがすべて短い点滅をしますが、異常ではありません。

4 eSpringバスルーム浄水器の設置 場所を決めてください。

- ・混合水栓からeSpringバスルーム浄水器の距離は、給水ホースの長さ(0.9m)以内となります。
- ・別売りで 「1.2m」 「0.6m」 の給水ホースを準備しています。詳しくは、P.7の 「交換部品リスト」 をご参照ください。
- が止まっていることを確認し、 既設のシャワーホースを混合水栓 から外してください。