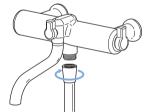

### シャワーホルダーの取り付け

- ① シャワーホルダーを取り付ける場所を決め、汚れを取り除きます。
- ※シャワーホルダーの吸盤がつかない場所に取り付ける場合は、付属の接着プレートをつけてからシャワーホルダーを取り付けてください。

接着プレートは、シールで接着するためいったん取り付けてから 再度取り付けることができません。 位置決めはシールの剥離紙 をはがす前に行ってください。

※シャワーヘッドの固定部分がゆるんできた場合には、矢印の方向にダイヤルをしめてください。
ダイヤル・ダイヤル・