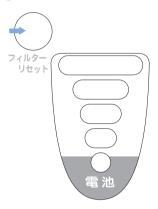

### ●モニターの見方

eSpringバスルーム浄水器は、電池を使用して活性炭フィルターの使用状況や、活性炭フィルターと電池の交換時期をモニター中のランプでお知らせします。フィルターランプは、活性炭フィルターの寿命に対応して点滅します。

※モニターは浄水モードで使用中の場合のみ点滅します。

モニター左上のフィルターリセットボタンは、フィルター交換時のみ使用します。ただし、プレフィルターのみの交換 (P.16「プレフィルターの交換」参照) の場合は、フィルターリセットボタンは使用しません。誤ってこのボタンを押すと、フィルター情報が初期の状態に戻り正しいフィルター寿命を表示できなくなりますので、フィルター交換時以外は押さないようご注意ください。

## 電池交換

eSpringバスルーム浄水器では、フィルターをモニターするための電池が必要です。 電池ランプが点滅した場合は、電池を2本とも同時に新しい単三アルカリ乾電池と交換してください。

また、電池を交換するとフィルターランプがすべて短い点滅をしますが、異常ではありません。このとき、決してフィルターリセットボタンを押さないでください。

タブを引っ張るとフタが外れます。

電池を新しい単三アルカリ乾電池と交換します。