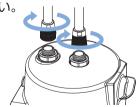

### シャワーホルダーの取り付け

- ① シャワーホルダーを取り付ける場所を決め、汚れを取り除きます。
- ※シャワーホルダーの吸盤がつかない場所に取り付ける場合は、付属の接着プレートをつけてからシャワーホルダーを取り付けてください。

接着プレートは、シールで接着するためいったん取り付けてから 再度取り付けることができません。 位置決めはシールの剥離紙 をはがす前に行ってください。

※シャワーヘッドの固定部分がゆるんできた場合には、矢印の方向にダイヤルをしめてください。
ダイヤル・ダイヤル・