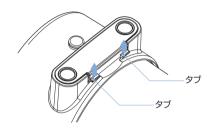

### シャワーホルダーの取り付け

- ① シャワーホルダーを取り付ける場所を決め、汚れを取り除きます。
- ※シャワーホルダーの吸盤がつかない場所に取り付ける場合は、付属の接着プレートをつけてからシャワーホルダーを取り付けてください。

接着プレートは、シールで接着するためいったん取り付けてから 再度取り付けることができません。 位置決めはシールの剥離紙 をはがす前に行ってください。

※シャワーヘッドの固定部分がゆるんできた場合には、矢印の方向にダイヤルをしめてください。
ダイヤル・ダイヤル・