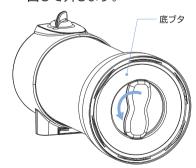

- ・フィルター交換時は、浄水/原水切り換えスイッチを浄水モードにしてください。
- ・残っていた水が出ることがありますのでご注 章ください。
- ・シャワーホースも必ず外してください。<br/>
  ③で<br/>
  フィルターカートリッジを本体奥まできちんと<br/>
  戻しにくい場合があります。
- 2 eSpringバスルーム浄水器を横置きにし、底ブタを矢印の方向に回して外します。

·残っていた水が出ることがありますのでご注 意ください。 3 フィルターカートリッジの取っ手を 持ち上げて、本体から引き出して ください。