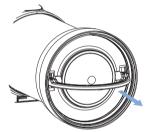

- ・残っていた水が出ることがありますのでご注意ください。
- 4 フィルターキャップを矢印の方向に回して外してください。

- ・使用済みの活性炭フィルター、プレフィルター とプレフィルター取り付けナットは、自治体の 分別に従って廃棄してください。
- ・プレフィルターの交換方法はP.16をご参照く ださい。

- 5 本体内部やフィルターキャップ、底 ブタが汚れている場合は中性洗 剤で洗浄し、すべての部品を水道 水でしっかりすすいでください。
- ・このとき、本体と底ブタのネジ山の水分をしっかりふき取ってください。
- 交換用フィルターセット(別売り) を準備します。

- ・交換用フィルターセット (別売り) には、あらかじめ活性炭フィルター、プレフィルターとプレフィルター取り付けナットがセットされています。
- フィルターキャップにフィルター を差し込み、矢印の方向に回して 固定してください。

8 フィルターカートリッジをeSpring バスルーム浄水器本体に差し込み、フィルターキャップの取っ手を倒してください。

- ・フィルターカートリッジが本体に完全にセットされていないと、底ブタが完全に閉まらない場合があります。
- ・矢印の箇所をそれぞれ両手の親指で押すと、フィルターカートリッジを完全にセットしやすくなります。 ・本体を上下逆さまにして作業する場合は、ホース接続口を破損しないように本体の下に必ずタオル等を敷いてください。