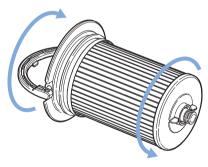

- ・フィルター交換時は、浄水/原水切り換えスイッチを浄水モードにしてください。
- ・残っていた水が出ることがありますのでご注 章ください。
- ・シャワーホースも必ず外してください。<br/>
  ③で<br/>
  フィルターカートリッジを本体奥まできちんと<br/>
  戻しにくい場合があります。
- 2 eSpringバスルーム浄水器を横置きにし、底ブタを矢印の方向に回して外します。

·残っていた水が出ることがありますのでご注 意ください。 3 フィルターカートリッジの取っ手を 持ち上げて、本体から引き出して ください。