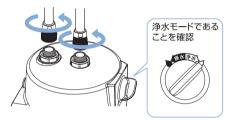

### ●浄水/原水モードの切り換え

eSpringバスルーム浄水器には、浄水モードと原水モードがあります。

モードの切り換えは、浄水/原水切り換えスイッチのつまみを回して行います。 つまみの先端が、水滴マークにくるまでしっかりと回してください。

- ※つまみの位置が水滴マークに合っていないと、湯(水)の出が悪かったり、浄水と原水が混ざる場合があります。
- ※浄水/原水切り換えスイッチは、本体を混合水栓に接続して通水してから 使い始めてください。
- (浄水モード) 水道水を浄水します。シャワーを浴びるとき や、浴槽に湯を張るときにお使いください。
- 原水モード 水道水は浄水されません。浴室のお掃除の ときなどにお使いください。