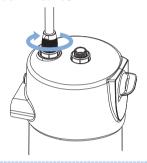

●付属のアダプターを使用 して接続する場合

⚠ 注意

● アダプターセットのネジ部は、手を切ることが無いように加工していますが、 注意してお取り扱いください。

万一不足している部品があった場合や、 付属のアダブターで混合水栓に接続できなかった場合は…。 テクニカル・ホットライン **600 0120-950-987** 

2 eSpringバスルーム浄水器の裏側のバッテリーケースのフタを開けます。

- ・タブを引っ張ると、フタが外れます。
- 付属の単三アルカリ乾電池 (2本) を、バッテリーケースにセットして、 フタを閉めます。

- ・電池の+と-を間違えないように注意してく ださい。
- ・電池セット後、バッテリーケースのフタがきちんとはまっていることを確認してください。
- ・電池をセットするとフィルターランプがすべて短い点滅をしますが、異常ではありません。

4 eSpringバスルーム浄水器の設置 場所を決めてください。

- ・混合水栓からeSpringバスルーム浄水器の距離は、給水ホースの長さ(0.9m)以内となります。
- ・別売りで 「1.2m」 「0.6m」 の給水ホースを準備しています。詳しくは、P.7の 「交換部品リスト」 をご参照ください。
- が止まっていることを確認し、 既設のシャワーホースを混合水栓 から外してください。