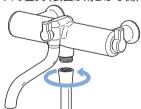

## 取り付け手順 2 ホースの取り付けと水漏れの確認

給水ホース先端のすべり止め加 工された金具を、eSpringバス ルーム浄水器本体の外よりの接 続口に取り付けてください。

給水ホースは、短いほうのホースです。

給水ホース先端の表面が滑らかな 金具を混合水栓に取り付けてくだ さい。取り付けは、混合水栓の種類 に応じて直接、あるいはアダプター セットを使用してください。

・どの方法で接続するかは、P.8 ①でご確 認ください。

給水ホースの金具(表面が滑らかな側)での直 接接続

付属のアダプターを使用しての接続

シャワーホース先端のすべり止め 3 加工された金具を、eSpringバス ルーム浄水器本体中央の接続口 に取り付けてください。

シャワーホースは、長いほうのホース

·これで、eSpringバスルーム浄水器の取り付けは終了です。

本体を縦置きにし、浄水/原水切 り換えスイッチを浄水モードに合 わせた状態で、約2分間水を流し たままにしてください。