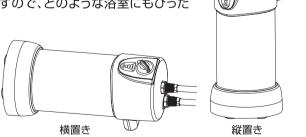

## 縦置きも横置きもOKだから、 どんな浴室にもマッチ

eSpringバスルーム浄水器は、縦置きにしても横置きにしても設置可能な設計ですので、どのような浴室にもぴったりとおさまります。

eSpringバスルーム浄水器を、縦 置きまたは横置きに設置してくだ