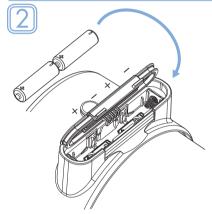

●付属のアダプターを使用 して接続する場合

⚠ 注意

● アダプターセットのネジ部は、手を切ることが無いように加工していますが、 注意してお取り扱いください。

万一不足している部品があった場合や、 付属のアダブターで混合水栓に接続できなかった場合は…。 テクニカル・ホットライン **600 0120-950-987** 

2 eSpringバスルーム浄水器の裏側のバッテリーケースのフタを開けます。

- ・タブを引っ張ると、フタが外れます。
- 付属の単三アルカリ乾電池 (2本) を、バッテリーケースにセットして、 フタを閉めます。

- ・電池の+と-を間違えないように注意してく ださい。
- ・電池セット後、バッテリーケースのフタがきちんとはまっていることを確認してください。
- ・電池をセットするとフィルターランプがすべて短い点滅をしますが、異常ではありません。

4 eSpringバスルーム浄水器の設置 場所を決めてください。

- ・混合水栓からeSpringバスルーム浄水器の距離は、給水ホースの長さ(0.9m)以内となります。
- ・別売りで 「1.2m」 「0.6m」 の給水ホースを準備しています。詳しくは、P.7の 「交換部品リスト」 をご参照ください。
- が止まっていることを確認し、 既設のシャワーホースを混合水栓 から外してください。