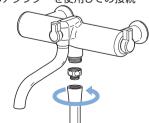

## 取り付け手順 2 ホースの取り付けと水漏れの確認

給水ホース先端のすべり止め加 工された金具を、eSpringバス ルーム浄水器本体の外よりの接 続口に取り付けてください。

給水ホースは、短いほうのホースです。

給水ホース先端の表面が滑らかな 金具を混合水栓に取り付けてくだ さい。取り付けは、混合水栓の種類 に応じて直接、あるいはアダプター セットを使用してください。

・どの方法で接続するかは、P.8 ①でご確 認ください。

給水ホースの金具(表面が滑らかな側)での直 接接続

付属のアダプターを使用しての接続

シャワーホース先端のすべり止め 3 加工された金具を、eSpringバス ルーム浄水器本体中央の接続口 に取り付けてください。

シャワーホースは、長いほうのホース

·これで、eSpringバスルーム浄水器の取り付けは終了です。

本体を縦置きにし、浄水/原水切 り換えスイッチを浄水モードに合 わせた状態で、約2分間水を流し たままにしてください。