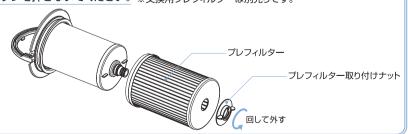

### プレフィルターの交換

- ・eSpringバスルーム浄水器で採用しているプレフィルターは、水中の粒子を取り除き、活性炭フィルターの目詰まりを防ぐ目的のフィルターです。特に水中の粒子が多い地域などでは、活性炭フィルターの寿命がきていないのにプレフィルターの交換をする必要がある場合があります。
- ・フィルターのモニターランプがまだ減っていないのに水の出が悪くなった場合などは、プレフィルターを交換してください。
- ・プレフィルターだけを交換する場合は、フィルター交換と同様の手順でプレフィルターのみを新しいものに交換してください。このとき、プレフィルター取り付けナットはご使用中のものを再利用してください(交換用プレフィルター\*にはプレフィルター取り付けナットはついていません)。また、プレフィルターだけを交換した場合は、決してフィルターリセットボタンを押さないでください。※交換用プレフィルターは別売りです。

- ・残っていた水が出ることがありますのでご注意ください。
- 4 フィルターキャップを矢印の方向に回して外してください。

- ・使用済みの活性炭フィルター、プレフィルター とプレフィルター取り付けナットは、自治体の 分別に従って廃棄してください。
- ・プレフィルターの交換方法はP.16をご参照く ださい。

- 5 本体内部やフィルターキャップ、底 ブタが汚れている場合は中性洗 剤で洗浄し、すべての部品を水道 水でしっかりすすいでください。
- ・このとき、本体と底ブタのネジ山の水分をしっかりふき取ってください。
- 交換用フィルターセット(別売り) を準備します。

- ・交換用フィルターセット (別売り) には、あらかじめ活性炭フィルター、プレフィルターとプレフィルター取り付けナットがセットされています。
- フィルターキャップにフィルター を差し込み、矢印の方向に回して 固定してください。

8 フィルターカートリッジをeSpring バスルーム浄水器本体に差し込み、フィルターキャップの取っ手を倒してください。

- ・フィルターカートリッジが本体に完全にセットされていないと、底ブタが完全に閉まらない場合があります。
- ・矢印の箇所をそれぞれ両手の親指で押すと、フィルターカートリッジを完全にセットしやすくなります。 ・本体を上下逆さまにして作業する場合は、ホース接続口を破損しないように本体の下に必ずタオル等を敷いてください。