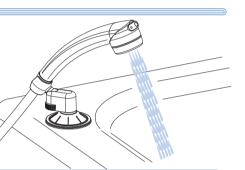

## 浴室で必要な水をすべて浄水に! 遊離残留塩素を取り除いた浄水で、快適バスタイムを。

eSpringバスルーム浄水器は、浴室でのご使用を目的とする浄水システムです。シャワー・浴槽給湯両用の大容量フィルターを特長とし、遊離残留塩素\*\*で取り除きます。簡単なスイッチ操作で、シャワーモードとお湯張りモードの切り換えが行えるため、シャワー浴と浴槽に張る湯(水)両方に浄水を気軽にお使いいただけます。さらに、フィルターの交換時期を事前に知らせるモニター機能がついています。

## フィルター寿命は約15万Lあるいは約1年間

eSpringバスルーム浄水器のフィルター寿命は約15万L。1分間に約8Lの浄水を供給可能です。これは4人家族でシャワーと浴槽へのお湯張りに毎日使用した場合の、約1年間の使用量\*\*に相当します。また、本製品はプレフィルターと活性炭フィルターの2つのフィルターを採用しており、プレフィルターの働きにより活性炭フィルターの目詰まりを防ぎ、より高い微粒子の除去性能を長く発揮できるように設計されています。

### 簡単操作で浄水と原水を切り換え

浄水と原水の切り換えは、つまみを回すだけの簡単な操作。 入浴時には浄水、浴室のお掃除などには原水と使い分けが できます。