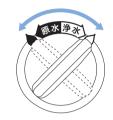

### ●浄水/原水モードの切り換え

eSpringバスルーム浄水器には、浄水モードと原水モードがあります。

モードの切り換えは、浄水/原水切り換えスイッチのつまみを回して行います。 つまみの先端が、水滴マークにくるまでしっかりと回してください。

- ※つまみの位置が水滴マークに合っていないと、湯(水)の出が悪かったり、浄水と原水が混ざる場合があります。
- ※浄水/原水切り換えスイッチは、本体を混合水栓に接続して通水してから 使い始めてください。
- (浄水モード) 水道水を浄水します。シャワーを浴びるとき や、浴槽に湯を張るときにお使いください。
- 原水モード 水道水は浄水されません。浴室のお掃除の ときなどにお使いください。