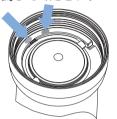

- ・交換用フィルターセット (別売り) には、あらかじめ活性炭フィルター、プレフィルターとプレフィルター取り付けナットがセットされています。
- フィルターキャップにフィルター を差し込み、矢印の方向に回して 固定してください。

8 フィルターカートリッジをeSpring バスルーム浄水器本体に差し込み、フィルターキャップの取っ手を倒してください。

- ・フィルターカートリッジが本体に完全にセットされていないと、底ブタが完全に閉まらない場合があります。
- ・矢印の箇所をそれぞれ両手の親指で押すと、フィルターカートリッジを完全にセットしやすくなります。 ・本体を上下逆さまにして作業する場合は、ホース接続口を破損しないように本体の下に必ずタオル等を敷いてください。

- \*\*底ブタが完全に閉まっていると、真横から見て底 ブタの足の部分しか見えません。どんなに強く締 めても底ブタのゴムパッキンやネジ部分が見えて いる場合は、③を確認のうえ再度底ブタを締め直 してください。
- これでフィルターの交換は終了です。

・各ホース先端のゴムパッキンが平らになって いるか確認してください。