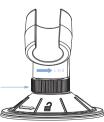

### ●シャワーホルダー

シャワーホルダーは、浴槽にお湯張りをするときにシャワーヘッドを固定させるために使用します。お湯を張るときは、シャワーヘッドをお湯張りモードにしてホルダーに固定してください。

### シャワーホルダーの取り付け

- ① シャワーホルダーを取り付ける場所を決め、汚れを取り除きます。
- ※シャワーホルダーの吸盤がつかない場所に取り付ける場合は、付属の接着プレートをつけてからシャワーホルダーを取り付けてください。

接着プレートは、シールで接着するためいったん取り付けてから 再度取り付けることができません。 位置決めはシールの剥離紙 をはがす前に行ってください。

※シャワーヘッドの固定部分がゆるんできた場合には、矢印の方向にダイヤルをしめてください。
ダイヤル・ダイヤル・