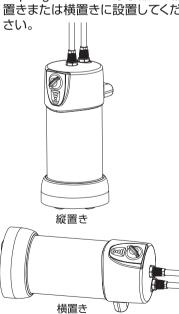

## 縦置きも横置きもOKだから、 どんな浴室にもマッチ

eSpringバスルーム浄水器は、縦置きにしても横置きにしても設置可能な設計ですので、どのような浴室にもぴったりとおさまります。

eSpringバスルーム浄水器を、縦 置きまたは横置きに設置してくだ