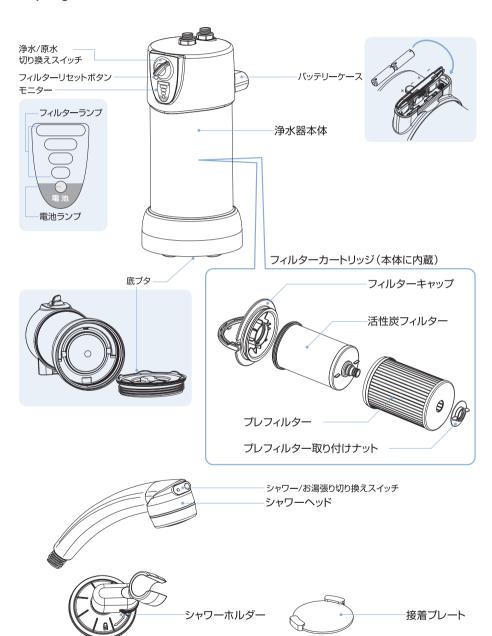

## 各部の名前・部品リスト/仕様

eSpringバスルーム浄水器は以下の部品で構成されています。

### ●浄水/原水モードの切り換え

eSpringバスルーム浄水器には、浄水モードと原水モードがあります。

モードの切り換えは、浄水/原水切り換えスイッチのつまみを回して行います。 つまみの先端が、水滴マークにくるまでしっかりと回してください。

- ※つまみの位置が水滴マークに合っていないと、湯(水)の出が悪かったり、浄水と原水が混ざる場合があります。
- ※浄水/原水切り換えスイッチは、本体を混合水栓に接続して通水してから 使い始めてください。
- (浄水モード) 水道水を浄水します。シャワーを浴びるとき や、浴槽に湯を張るときにお使いください。
- 原水モード 水道水は浄水されません。浴室のお掃除の ときなどにお使いください。

### ●モニターの見方

eSpringバスルーム浄水器は、電池を使用して活性炭フィルターの使用状況や、活性炭フィルターと電池の交換時期をモニター中のランプでお知らせします。フィルターランプは、活性炭フィルターの寿命に対応して点滅します。

※モニターは浄水モードで使用中の場合のみ点滅します。

モニター左上のフィルターリセットボタンは、フィルター交換時のみ使用します。ただし、プレフィルターのみの交換 (P.16「プレフィルターの交換」参照) の場合は、フィルターリセットボタンは使用しません。誤ってこのボタンを押すと、フィルター情報が初期の状態に戻り正しいフィルター寿命を表示できなくなりますので、フィルター交換時以外は押さないようご注意ください。

### ●シャワーヘッドの使い方

シャワーヘッドは、シャワーモードとお湯張りモードの切り換えをして使用します。 モードの切り換えは、お好みのモード側へシャワー/お湯張り切り換えスイッチを押して行います。

お湯張りモード シャワーモ*ー*ド

### ●シャワーホルダー

シャワーホルダーは、浴槽にお湯張りをするときにシャワーヘッドを固定させるために使用します。お湯を張るときは、シャワーヘッドをお湯張りモードにしてホルダーに固定してください。

### ●フィルターの交換

活性炭フィルターとプレフィルターの寿命は、約15万Lあるいは約1年間のどちらか早いほうになります。モニターはいずれか早いほうを感知すると、フィルターの交換時期であることをお知らせします。

フィルターランプが赤色の点滅を始めたら、フィルターを交換してください。 使用済みフィルターはお住いの地方自治体のゴミ分別方法にしたがって廃棄してください。

混合水栓をしっかりと閉め、給水 ホースとシャワーホースを本体か ら外してください。

- ・フィルター交換時は、浄水/原水切り換えスイッチを浄水モードにしてください。
- ・残っていた水が出ることがありますのでご注 章ください。
- ・シャワーホースも必ず外してください。<br/>
  ③で<br/>
  フィルターカートリッジを本体奥まできちんと<br/>
  戻しにくい場合があります。
- 2 eSpringバスルーム浄水器を横置きにし、底ブタを矢印の方向に回して外します。

·残っていた水が出ることがありますのでご注 意ください。 3 フィルターカートリッジの取っ手を 持ち上げて、本体から引き出して ください。

- ・残っていた水が出ることがありますのでご注意ください。
- 4 フィルターキャップを矢印の方向に回して外してください。

- ・使用済みの活性炭フィルター、プレフィルター とプレフィルター取り付けナットは、自治体の 分別に従って廃棄してください。
- ・プレフィルターの交換方法はP.16をご参照く ださい。

- 5 本体内部やフィルターキャップ、底 ブタが汚れている場合は中性洗 剤で洗浄し、すべての部品を水道 水でしっかりすすいでください。
- ・このとき、本体と底ブタのネジ山の水分をしっかりふき取ってください。
- 交換用フィルターセット(別売り) を準備します。

- ・交換用フィルターセット (別売り) には、あらかじめ活性炭フィルター、プレフィルターとプレフィルター取り付けナットがセットされています。
- フィルターキャップにフィルター を差し込み、矢印の方向に回して 固定してください。

8 フィルターカートリッジをeSpring バスルーム浄水器本体に差し込み、フィルターキャップの取っ手を倒してください。

- ・フィルターカートリッジが本体に完全にセットされていないと、底ブタが完全に閉まらない場合があります。
- ・矢印の箇所をそれぞれ両手の親指で押すと、フィルターカートリッジを完全にセットしやすくなります。 ・本体を上下逆さまにして作業する場合は、ホース接続口を破損しないように本体の下に必ずタオル等を敷いてください。

- \*\*底ブタが完全に閉まっていると、真横から見て底 ブタの足の部分しか見えません。どんなに強く締 めても底ブタのゴムパッキンやネジ部分が見えて いる場合は、③を確認のうえ再度底ブタを締め直 してください。
- これでフィルターの交換は終了です。

・各ホース先端のゴムパッキンが平らになって いるか確認してください。