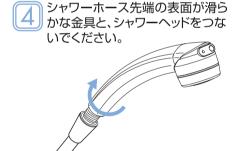

## 取り付け手順 2 ホースの取り付けと水漏れの確認

給水ホース先端のすべり止め加 工された金具を、eSpringバス ルーム浄水器本体の外よりの接 続口に取り付けてください。

給水ホースは、短いほうのホースです。

給水ホース先端の表面が滑らかな 金具を混合水栓に取り付けてくだ さい。取り付けは、混合水栓の種類 に応じて直接、あるいはアダプター セットを使用してください。

・どの方法で接続するかは、P.8 ①でご確 認ください。