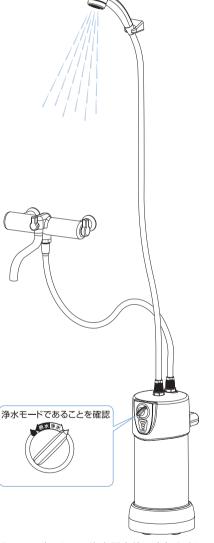

### ●浄水/原水モードの切り換え

eSpringバスルーム浄水器には、浄水モードと原水モードがあります。

モードの切り換えは、浄水/原水切り換えスイッチのつまみを回して行います。 つまみの先端が、水滴マークにくるまでしっかりと回してください。

- ※つまみの位置が水滴マークに合っていないと、湯(水)の出が悪かったり、浄水と原水が混ざる場合があります。
- ※浄水/原水切り換えスイッチは、本体を混合水栓に接続して通水してから 使い始めてください。
- (浄水モード) 水道水を浄水します。シャワーを浴びるとき や、浴槽に湯を張るときにお使いください。
- 原水モード 水道水は浄水されません。浴室のお掃除の ときなどにお使いください。