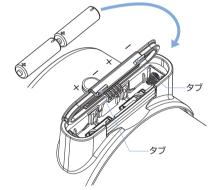

### ●フィルターの交換

活性炭フィルターとプレフィルターの寿命は、約15万Lあるいは約1年間のどちらか早いほうになります。モニターはいずれか早いほうを感知すると、フィルターの交換時期であることをお知らせします。

フィルターランプが赤色の点滅を始めたら、フィルターを交換してください。 使用済みフィルターはお住いの地方自治体のゴミ分別方法にしたがって廃棄してください。

混合水栓をしっかりと閉め、給水 ホースとシャワーホースを本体か ら外してください。

- ・フィルター交換時は、浄水/原水切り換えスイッチを浄水モードにしてください。
- ・残っていた水が出ることがありますのでご注 章ください。
- ・シャワーホースも必ず外してください。<br/>
  ③で<br/>
  フィルターカートリッジを本体奥まできちんと<br/>
  戻しにくい場合があります。
- 2 eSpringバスルーム浄水器を横置きにし、底ブタを矢印の方向に回して外します。

·残っていた水が出ることがありますのでご注 意ください。 3 フィルターカートリッジの取っ手を 持ち上げて、本体から引き出して ください。

- ・残っていた水が出ることがありますのでご注意ください。
- 4 フィルターキャップを矢印の方向に回して外してください。

- ・使用済みの活性炭フィルター、プレフィルター とプレフィルター取り付けナットは、自治体の 分別に従って廃棄してください。
- ・プレフィルターの交換方法はP.16をご参照く ださい。

- 5 本体内部やフィルターキャップ、底 ブタが汚れている場合は中性洗 剤で洗浄し、すべての部品を水道 水でしっかりすすいでください。
- ・このとき、本体と底ブタのネジ山の水分をしっかりふき取ってください。
- 交換用フィルターセット(別売り) を準備します。

- ・交換用フィルターセット (別売り) には、あらかじめ活性炭フィルター、プレフィルターとプレフィルター取り付けナットがセットされています。
- フィルターキャップにフィルター を差し込み、矢印の方向に回して 固定してください。

8 フィルターカートリッジをeSpring バスルーム浄水器本体に差し込み、フィルターキャップの取っ手を倒してください。

- ・フィルターカートリッジが本体に完全にセットされていないと、底ブタが完全に閉まらない場合があります。
- ・矢印の箇所をそれぞれ両手の親指で押すと、フィルターカートリッジを完全にセットしやすくなります。 ・本体を上下逆さまにして作業する場合は、ホース接続口を破損しないように本体の下に必ずタオル等を敷いてください。