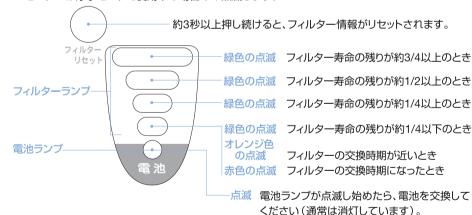

## 活性炭フィルターの交換時期をモニターがお知らせ

eSpringバスルーム浄水器では、活性炭フィルターの交換時期をお知らせするために、浄水の使用量や使用期間に関する情報を表示するモニター機能\*\*を搭載しています。点滅するフィルターランプの数が減っていき、フィルターの寿命が残り15,000Lまたは約1ヵ月になると、最後の1つのランプが緑色からオレンジ色の点滅となり、まもなく交換時期であることをお知らせします。また、交換時期になるとフィルターランプは赤色の点滅となり交換時期が訪れたことをお知らせします。

### ●モニターの見方

eSpringバスルーム浄水器は、電池を使用して活性炭フィルターの使用状況や、活性炭フィルターと電池の交換時期をモニター中のランプでお知らせします。フィルターランプは、活性炭フィルターの寿命に対応して点滅します。

※モニターは浄水モードで使用中の場合のみ点滅します。

モニター左上のフィルターリセットボタンは、フィルター交換時のみ使用します。ただし、プレフィルターのみの交換 (P.16「プレフィルターの交換」参照) の場合は、フィルターリセットボタンは使用しません。誤ってこのボタンを押すと、フィルター情報が初期の状態に戻り正しいフィルター寿命を表示できなくなりますので、フィルター交換時以外は押さないようご注意ください。

#### フィルター交換

11 フィルターリセットボタンを約3秒以上押し続けてください。フィルターランプが下から順に点滅を始め、すべてのランプが点滅し終わったらフィルター情報のリセットが完了します。

12 すべてのセットが完了したら本体 を縦置きにし、浄水モードで約2 分間水を流してください。

・eSpringバスルーム浄水器本体の空気を出します。 ・2分間流し終えたら、本体をお好きな置き方に戻してください。