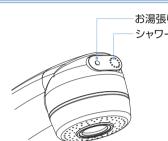

### ●シャワーヘッドの使い方

シャワーヘッドは、シャワーモードとお湯張りモードの切り換えをして使用します。 モードの切り換えは、お好みのモード側へシャワー/お湯張り切り換えスイッチを押して行います。

お湯張りモード シャワーモ*ー*ド