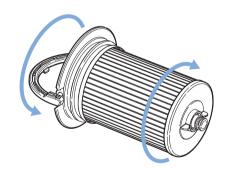

- ・フィルター交換時は、浄水/原水切り換えスイッチを浄水モードにしてください。
- ・残っていた水が出ることがありますのでご注 章ください。
- ・シャワーホースも必ず外してください。<br/>
  ③で<br/>
  フィルターカートリッジを本体奥まできちんと<br/>
  戻しにくい場合があります。
- 2 eSpringバスルーム浄水器を横置きにし、底ブタを矢印の方向に回して外します。

·残っていた水が出ることがありますのでご注 意ください。 3 フィルターカートリッジの取っ手を 持ち上げて、本体から引き出して ください。

- ・残っていた水が出ることがありますのでご注意ください。
- 4 フィルターキャップを矢印の方向に回して外してください。

- ・使用済みの活性炭フィルター、プレフィルター とプレフィルター取り付けナットは、自治体の 分別に従って廃棄してください。
- ・プレフィルターの交換方法はP.16をご参照く ださい。

- 5 本体内部やフィルターキャップ、底 ブタが汚れている場合は中性洗 剤で洗浄し、すべての部品を水道 水でしっかりすすいでください。
- ・このとき、本体と底ブタのネジ山の水分をしっかりふき取ってください。
- 交換用フィルターセット(別売り) を準備します。