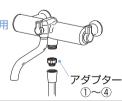

## | 混合水栓と使用するアダプターを確認します。

| メーカー名                                 | 蛇口タイプ                                                         | 取り付け部品                                                                                                               |  |
|---------------------------------------|---------------------------------------------------------------|----------------------------------------------------------------------------------------------------------------------|--|
| тото                                  | 直径24mm (W24×山20)                                              | アダプター①                                                                                                               |  |
|                                       | 直径19mm (W19×山24)                                              | アダプター②                                                                                                               |  |
|                                       | ホース取り付け部がプラスチックで、アダプター<br>①またはアダプター②で取り付けできないもの<br>(M24×P1.5) | 付属部品では取り付け不可<br>※市販アダプター (M24×P1.5→G1/2)                                                                             |  |
|                                       | G1/2                                                          | ホースの金具を直接接続                                                                                                          |  |
| INAX                                  | シャワーヘッドに<br>止水機能が付いている水栓                                      | 付属部品では取り付け不可<br>※シャワーホースの根本に付いている「止水弁」<br>を別の部品に取り替える必要があります。部品<br>は、INAXや水栓を取り扱っている店で購入して<br>ください。通常は、ご自身での交換が可能です。 |  |
|                                       | 直径26mm (W26×山20)                                              | 付属部品では取り付け不可<br>※市販アダプター(W26×山20→G1/2)                                                                               |  |
| MYM·SAN-EI<br>KAKUDAI<br>GROHE ·Janis | G1/2                                                          | ホースの金具を直接接続                                                                                                          |  |
| KVK                                   | ほとんどの蛇口 (M22×P2)                                              | アダプター③                                                                                                               |  |
|                                       | 一部の蛇口 (G1/2)                                                  | ホースの金具を直接接続                                                                                                          |  |
| ガスター・東京ガス                             | M22×P1.5                                                      | アダプター④                                                                                                               |  |
| 大阪ガス                                  | M23×P1.5                                                      | 付属部品では取り付け不可<br>※市販アダプター(M23×P1.5→G1/2)                                                                              |  |
| ミズタニ                                  | ほとんどの蛇口 (M23×P1.5)                                            | 付属部品では取り付け不可<br>※市販アダプター(M23×P1.5→G1/2)                                                                              |  |
|                                       | 一部の蛇口(G1/2)                                                   | ホースの金具を直接接続                                                                                                          |  |
| YuKo (ユーコー)                           | W21×山18                                                       | 付属部品では取り付け不可<br>※市販アダプター(W21×山18→G1/2)                                                                               |  |
| リンナイ                                  | ほとんどの蛇口(M23×P1.5)                                             | 付属部品では取り付け不可<br>※市販アダプター (M23×P1.5→G1/2)                                                                             |  |
|                                       | 一部の蛇口 (M22×P1.5)                                              | アダプター④                                                                                                               |  |

●付属のアダプターを使用 して接続する場合

⚠ 注意

● アダプターセットのネジ部は、手を切ることが無いように加工していますが、 注意してお取り扱いください。

万一不足している部品があった場合や、 付属のアダブターで混合水栓に接続できなかった場合は…。 テクニカル・ホットライン **600 0120-950-987** 

2 eSpringバスルーム浄水器の裏側のバッテリーケースのフタを開けます。

- ・タブを引っ張ると、フタが外れます。
- 付属の単三アルカリ乾電池 (2本) を、バッテリーケースにセットして、 フタを閉めます。