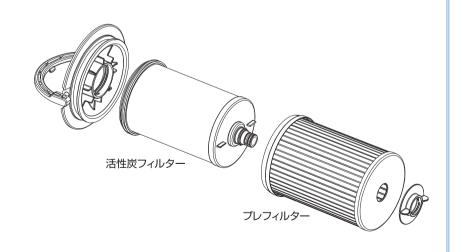

## フィルター寿命は約15万Lあるいは約1年間

eSpringバスルーム浄水器のフィルター寿命は約15万L。1分間に約8Lの浄水を供給可能です。これは4人家族でシャワーと浴槽へのお湯張りに毎日使用した場合の、約1年間の使用量\*\*に相当します。また、本製品はプレフィルターと活性炭フィルターの2つのフィルターを採用しており、プレフィルターの働きにより活性炭フィルターの目詰まりを防ぎ、より高い微粒子の除去性能を長く発揮できるように設計されています。

### プレフィルターの交換

- ・eSpringバスルーム浄水器で採用しているプレフィルターは、水中の粒子を取り除き、活性炭フィルターの目詰まりを防ぐ目的のフィルターです。特に水中の粒子が多い地域などでは、活性炭フィルターの寿命がきていないのにプレフィルターの交換をする必要がある場合があります。
- ・フィルターのモニターランプがまだ減っていないのに水の出が悪くなった場合などは、プレフィルターを交換してください。
- ・プレフィルターだけを交換する場合は、フィルター交換と同様の手順でプレフィルターのみを新しいものに交換してください。このとき、プレフィルター取り付けナットはご使用中のものを再利用してください(交換用プレフィルター\*にはプレフィルター取り付けナットはついていません)。また、プレフィルターだけを交換した場合は、決してフィルターリセットボタンを押さないでください。※交換用プレフィルターは別売りです。