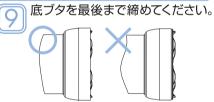

- ・交換用フィルターセット (別売り) には、あらかじめ活性炭フィルター、プレフィルターとプレフィルター取り付けナットがセットされています。
- フィルターキャップにフィルター を差し込み、矢印の方向に回して 固定してください。

8 フィルターカートリッジをeSpring バスルーム浄水器本体に差し込み、フィルターキャップの取っ手を倒してください。

- ・フィルターカートリッジが本体に完全にセットされていないと、底ブタが完全に閉まらない場合があります。
- ・矢印の箇所をそれぞれ両手の親指で押すと、フィルターカートリッジを完全にセットしやすくなります。 ・本体を上下逆さまにして作業する場合は、ホース接続口を破損しないように本体の下に必ずタオル等を敷いてください。

- \*\*底ブタが完全に閉まっていると、真横から見て底 ブタの足の部分しか見えません。どんなに強く締 めても底ブタのゴムパッキンやネジ部分が見えて いる場合は、③を確認のうえ再度底ブタを締め直 してください。
- これでフィルターの交換は終了です。

・各ホース先端のゴムパッキンが平らになって いるか確認してください。