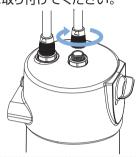

### シャワーホルダーの取り付け

- ① シャワーホルダーを取り付ける場所を決め、汚れを取り除きます。
- ※シャワーホルダーの吸盤がつかない場所に取り付ける場合は、付属の接着プレートをつけてからシャワーホルダーを取り付けてください。

接着プレートは、シールで接着するためいったん取り付けてから 再度取り付けることができません。 位置決めはシールの剥離紙 をはがす前に行ってください。

※シャワーヘッドの固定部分がゆるんできた場合には、矢印の方向にダイヤルをしめてください。
ダイヤル・ダイヤル・